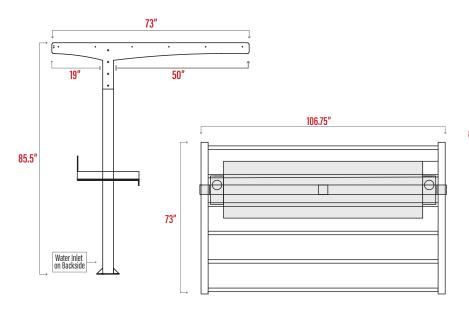

### DECK SPACE FOR A 7' STATION: 110" FOR A SQUARE MOUNT, 106" FOR A C-MOUNT

OVERALL DIMENSIONS: 73" X 110" X 85.5"

Base dimension measures a square mount.

Deduct 4" when using a C-mount.