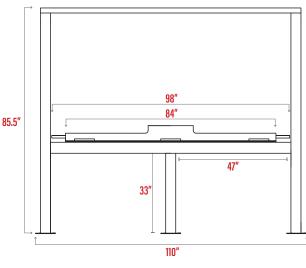

### DECK SPACE FOR A 7' STATION: 110" FOR A SQUARE MOUNT, 106" FOR A C-MOUNT

OVERALL DIMENSIONS: 73" X 110" X 85.5"

Base dimension measures a square mount.

Deduct 4" when using a C-mount.