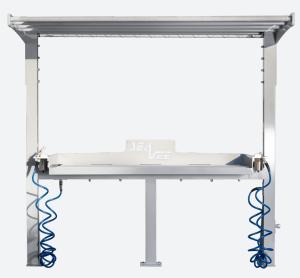

# **BUILD FEATURES**

- » Powder Coated, Tubular Marine Grade Aluminum with 316L S/S Hardware
- » Personalized Logo/Boat Name
- Water Connection System
- » King StarBoard Cutting Surface
- Accessory Tray: S/S Cup Holder, Knife Sharpener, Wash Down Hose & Spray Nozzle
- » Durable Protective Shadecloth Awning

### **DOCK MOUNT**

- » Concrete or Wood | Composite Decking with a Square or C-Mount. Cantilever Available.
- » Additional Support Needed on Some Docks.

Pictured: 7 Ft Table + Awning