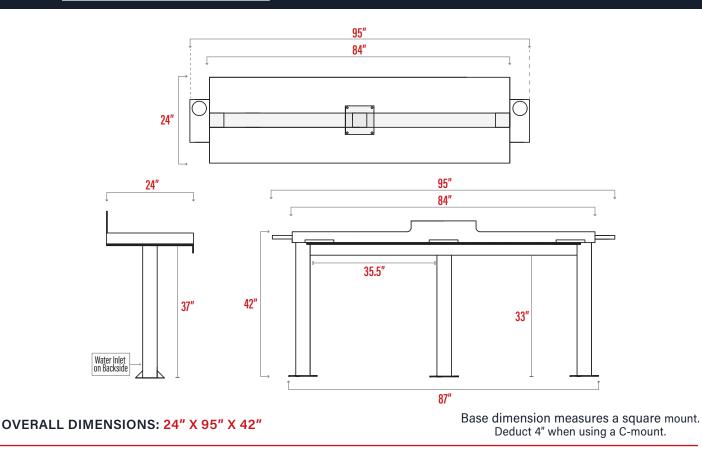

# DECK SPACE FOR A 7' STATION: 87" FOR A SQUARE MOUNT, 83" FOR A C-MOUNT

SeaWard Systems reserves the right to make revisions to the product specifications without notice. For the most current specification sheet, visit <u>www.SeaWardSystems.com</u>.