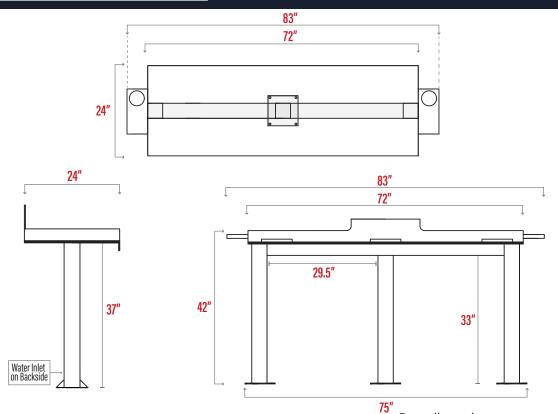

## DECK SPACE FOR A 6' STATION: 75" FOR A SQUARE MOUNT, 71" FOR A C-MOUNT

OVERALL DIMENSIONS: 24" X 83" X 42"

Base dimension measures a square mount.

Deduct 4" when using a C-mount.