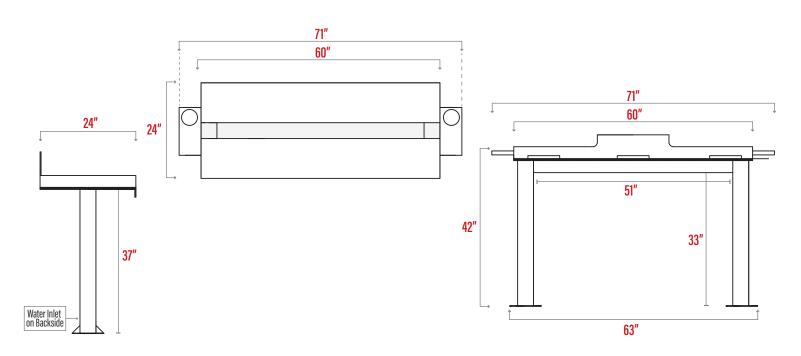

# DECK SPACE FOR A 5' STATION: 63" FOR A SQUARE MOUNT, 59" FOR A C-MOUNT

OVERALL DIMENSIONS: 24" X 71" X 42"

Base dimension measures a square mount.

Deduct 4" when using a C-mount.