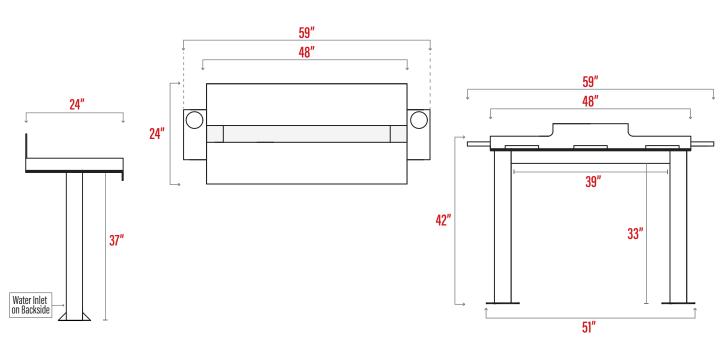

# DECK SPACE FOR A 4' STATION: 51" FOR A SQUARE MOUNT, 47" FOR A C-MOUNT

#### OVERALL DIMENSIONS: 24" X 59" X 42"

Base dimension measures a square mount. Deduct 4" when using a C-mount.

SeaWard Systems reserves the right to make revisions to the product specifications without notice. For the most current specification sheet, visit <u>www.SeaWardSystems.com</u>.