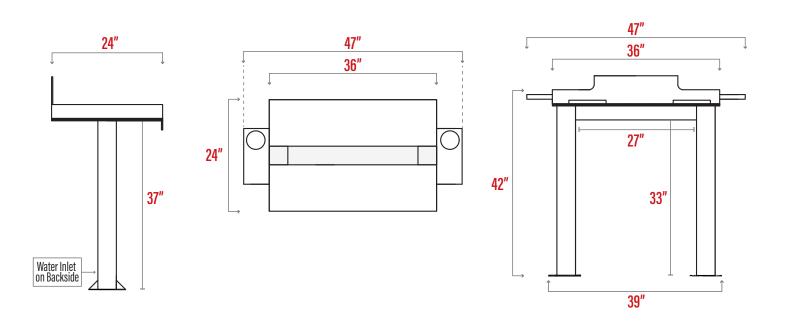

## DECK SPACE FOR A 3' STATION: 39" FOR A SQUARE MOUNT, 35" FOR A C-MOUNT

OVERALL DIMENSIONS: 24" X 47" X 42"

Base dimension measures a square mount.

Deduct 4" when using a C-mount.