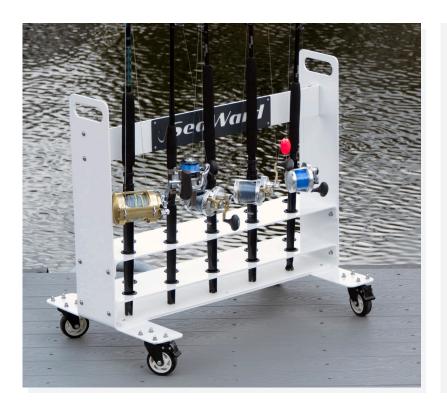

## THE GLIDE

Sleek and secure, making it easy to maneuver multiple rods at once, to and from your boat. Customer's can add your boat name or a favorite fish for an extra layer of personalization.

Product: Glide 14 Personalized Nameplate Custom Configurations Available