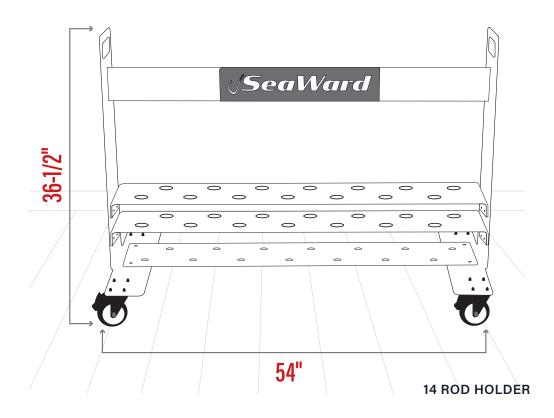

## **Build Details**

- » Powder Coated, Marine Grade Aluminum
- » 316L S/S Hardware
- » Polypropylene Swivel Casters with Locking Mechanism
- » Color Options: White, Grey or Black
- » Product Options: 10, 14 & 16 Rod Holders