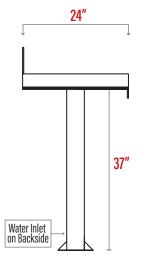

## **DOCK MOUNT**

- » Concrete or Wood | Composite Decking with a Flat or Edge Base Mount. Cantilever Available.
- » Additional Support Needed on Some Docks.

6' STATION MUST HAVE AT LEAST 71" OF DECK SPACE TO INSTALL

## **INSTALLATION DETAILS**

- Concrete Sea Wall: 3/8" S/S Red Head Type Sleeve Anchors with Nylon Washer, Lock Washer & S/S Acorn Nut
- Wood | Composite Deck: Lag Bolted & Secured to Deck Cross Member with Marine Grade Aluminum Angle & S/S Hardware