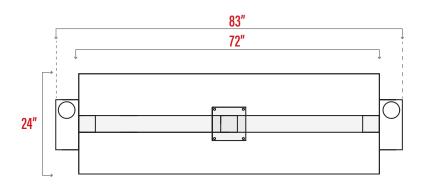

L S/S Hardware
- » Personalized Logo/Boat Name
- » Water Connection System
- » King StarBoard Cutting Surface
- Accessory Tray: S/S Cup Holder, Knife Sharpener, Wash Down Hose & Spray Nozzle

## **CUSTOM UPGRADES**

- » Umbrella Holder
- » Duplex 120V, Power Outlet
- » Multifunctional Shelves & Cabinets
- » Convenience Sink

## **DOCK MOUNT**

- » Concrete or Wood | Composite Decking with a Flat or Edge Base Mount. Cantilever Available.
- » Additional Support Needed on Some Docks.



6' STATION MUST HAVE AT LEAST 71" OF DECK SPACE TO INSTALL

## **INSTALLATION DETAILS**

- Concrete Sea Wall: 3/8" S/S Red Head Type Sleeve Anchors with Nylon Washer, Lock Washer & S/S Acorn Nut
- Wood | Composite Deck: Lag Bolted & Secured to Deck Cross Member with Marine Grade Aluminum Angle & S/S Hardware





83"
72"
42"
33"

OVERALL DIMENSIONS: 24" X 83" X 42"