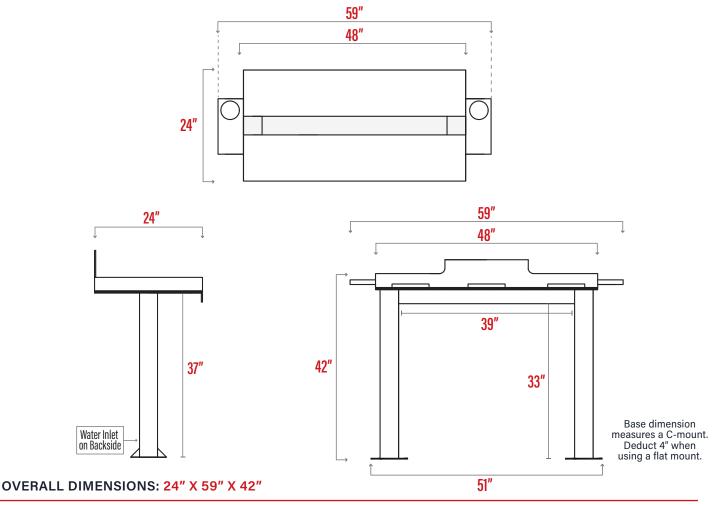

## **DOCK MOUNT**

- » Concrete or Wood | Composite Decking with a Flat or C-Mount. Cantilever Available.
- » Additional Support Needed on Some Docks.

4' STATION MUST HAVE AT LEAST 51" OF DECK SPACE TO INSTALL