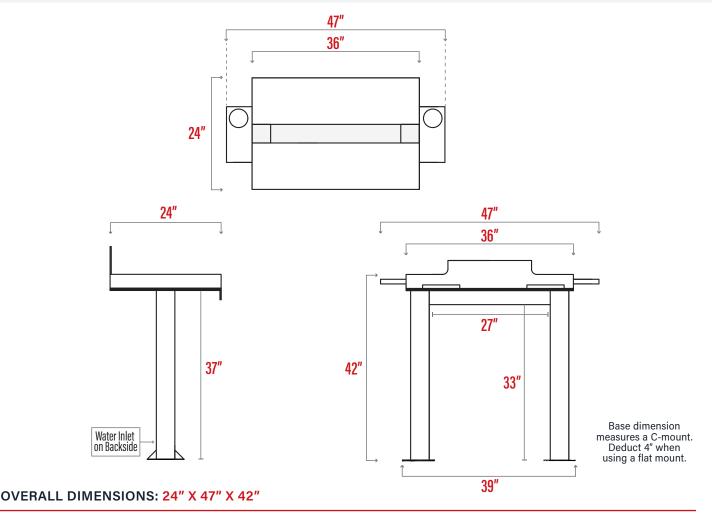

## **DOCK MOUNT**

- Concrete or Wood | Composite Decking with a Flat or C-Mount. Cantilever Available.
- » Additional Support Needed on Some Docks.

3' STATION MUST HAVE AT LEAST 39" OF DECK SPACE TO INSTALL