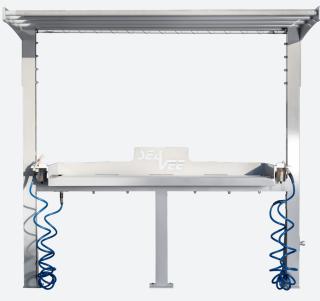

### **BUILD FEATURES**

- » Powder Coated, Tubular Marine Grade Aluminum with 316L S/S Hardware
- » Personalized Logo/Boat Name
- » Water Connection System
- » King StarBoard Cutting Surface
- » Accessory Tray: S/S Cup Holder, Knife Sharpener, Wash Down Hose & Spray Nozzle
- » Durable Protective Shadecloth Awning

## **CUSTOM UPGRADES**

- » LED Light + Switch/Outlet Combo
- » Duplex 120V Power Outlet
- » Multifunctional Shelves & Cabinets
- » Convenience Sink
- » Fish Hanger
- » Weatherproof Fan

### **DOCK MOUNT**

- Concrete or Wood | Composite Decking with a Flat or C-Mount. Cantilever Available.
- » Additional Support Needed on Some Docks.

Pictured: 7 Ft Table + Awning