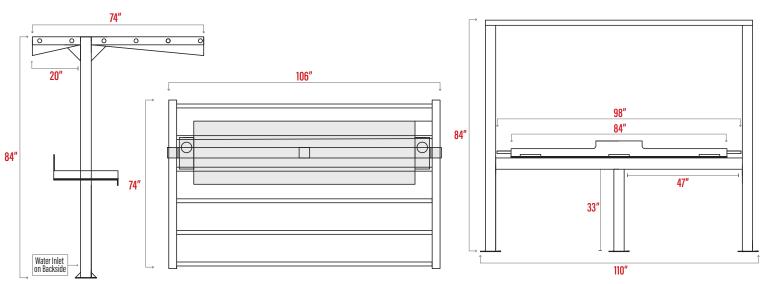

# 7' STATION MUST HAVE AT LEAST 110" OF DECK SPACE TO INSTALL

Base dimension measures a C-mount. Deduct 4" when using a flat mount.

OVERALL DIMENSIONS: 74" X 110" X 84"