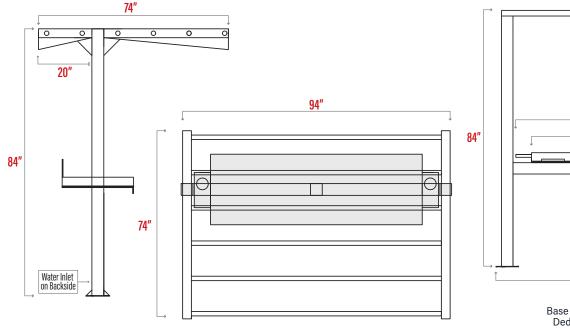

## **INSTALLATION DETAILS**

- Concrete Sea Wall: 3/8" S/S Red Head Type Sleeve Anchors with Nylon Washer, Lock Washer & S/S Acorn Nut
- Wood | Composite Deck: Lag Bolted & Secured to Deck Cross Member with Marine Grade Aluminum Angle & S/S Hardware

Base dimension measures a C-mount. Deduct 4" when using a flat mount.

OVERALL DIMENSIONS: 74" X 98" X 84"