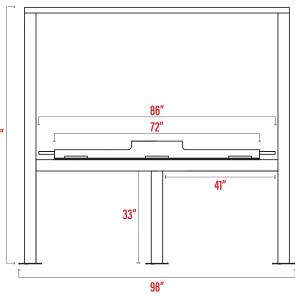

# 6' STATION MUST HAVE AT LEAST 98" OF DECK SPACE TO INSTALL

Base dimension measures a C-mount. Deduct 4" when using a flat mount.

OVERALL DIMENSIONS: 74" X 98" X 84"