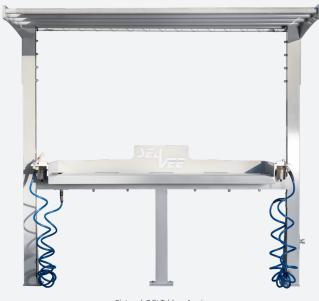

### **BUILD FEATURES**

- » Powder Coated, Tubular Marine Grade Aluminum with 316L S/S Hardware
- » Personalized Logo/Boat Name
- » Water Connection System
- » King StarBoard Cutting Surface
- Accessory Tray: S/S Cup Holder, Knife Sharpener, Wash Down Hose & Spray Nozzle
- » Durable Protective Shadecloth Awning

## **CUSTOM UPGRADES**

- » LED Light + Switch/Outlet Combo
- » Duplex 120V Power Outlet
- » Multifunctional Shelves & Cabinets
- Convenience Sink
- » Fish Hanger
- » Weatherproof Fan

#### **DOCK MOUNT**

- » Concrete or Wood | Composite Decking with a Flat or C-Mount. Cantilever Available.
- » Additional Support Needed on Some Docks.

Pictured: 7 Ft Table + Awning