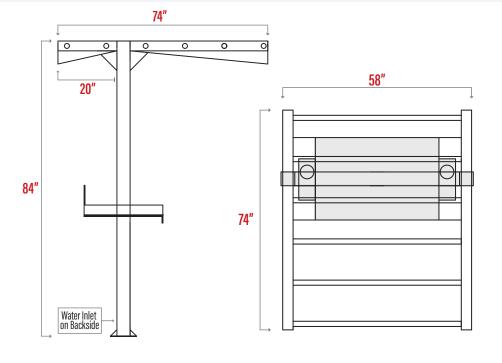

Base dimension measures a C-mount. Deduct 4" when using a flat mount.

OVERALL DIMENSIONS: 74" X 62" X 84"