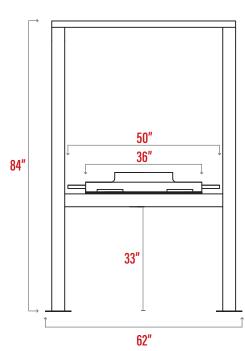

# 3' STATION MUST HAVE AT LEAST 62" OF DECK SPACE TO INSTALL

Base dimension measures a C-mount. Deduct 4" when using a flat mount.

OVERALL DIMENSIONS: 74" X 62" X 84"