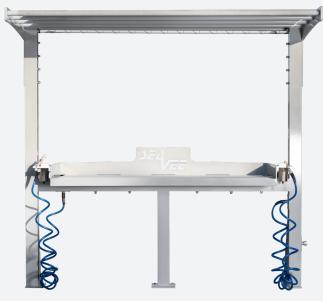

#### **BUILD FEATURES**

- » Powder Coated, Tubular Marine Grade Aluminum with 316L S/S Hardware
- » Personalized Logo/Boat Name
- » Water Connection System
- » King StarBoard Cutting Surface
- Accessory Tray: S/S Cup Holder, Knife Sharpener, Wash Down Hose & Spray Nozzle
- » Durable Protective Shadecloth Awning

## **CUSTOM UPGRADES**

- » LED Light + Switch/Outlet Combo
- » Duplex 120V Power Outlet
- » Multifunctional Shelves & Cabinets
- Convenience Sink
- » Fish Hanger
- » Weatherproof Fan

## **DOCK MOUNT**

- Concrete or Wood | Composite Decking with a Flat or C-Mount. Cantilever Available.
- » Additional Support Needed on Some Docks.

Pictured: 7 Ft Table + Awning